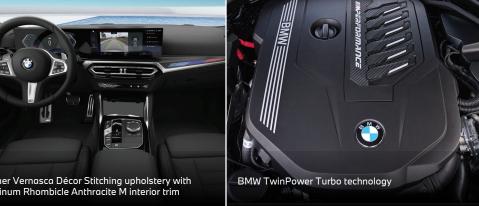

#### **INTERIOR**

- Leather 'Vernasca' Décor Stitching upholstery
- Aluminium Rhombicle Anthracite M interior trim
- Ambient Light
- Automatic airconditioning 3 zone
- BMW Individual headliner anthracite
- Sport seats for driver and front passenger
- Electric seat adjustment with memory function for driver's seat
- Floor mats in velour
- Storage Compartment package
- Through-loading system
- M Leather steering wheel

## **MODEL**

| Engine                                                        | B48B20A                                                                                                                                                                  |
|---------------------------------------------------------------|--------------------------------------------------------------------------------------------------------------------------------------------------------------------------|
| Technology                                                    | BMW TwinPower Turbo technology: twin-scroll turbocharger,<br>High Precision Injection, VALVETRONIC fully variable valve timing,<br>Double-VANOS variable camshaft timing |
| Power transfer                                                | xDrive (Rear-wheel biased)                                                                                                                                               |
| Fuel                                                          | Petrol; Min. RON 91                                                                                                                                                      |
| Displacement (cc)                                             | 2998                                                                                                                                                                     |
| Configuration / No. of cylinders / No. of valves per cylinder | In-line / 6 / 4                                                                                                                                                          |
| Transmission                                                  | 8-Speed Automatic Transmission with Steptronic Sport                                                                                                                     |
| Output (HP / rpm)                                             | 374 / 5000 to 6500                                                                                                                                                       |
| Torque (Nm / rpm)                                             | 500 / 1350 to 4000                                                                                                                                                       |
| Acceleration 0-100 km/h (secs.)                               | 4.3                                                                                                                                                                      |
| Top speed (km/h)                                              | 250                                                                                                                                                                      |