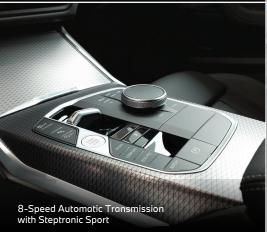

## **MODEL**

| Engine                                                        | B48B20A                                                                                                                                                                  |
|---------------------------------------------------------------|--------------------------------------------------------------------------------------------------------------------------------------------------------------------------|
| Technology                                                    | BMW TwinPower Turbo technology: twin-scroll turbocharger,<br>High Precision Injection, VALVETRONIC fully variable valve timing,<br>Double-VANOS variable camshaft timing |
| Power transfer                                                | xDrive (Rear-wheel biased)                                                                                                                                               |
| Fuel                                                          | Petrol; Min. RON 91                                                                                                                                                      |
| Displacement (cc)                                             | 2998                                                                                                                                                                     |
| Configuration / No. of cylinders / No. of valves per cylinder | In-line / 6 / 4                                                                                                                                                          |
| Transmission                                                  | 8-Speed Automatic Transmission with Steptronic Sport                                                                                                                     |
| Output (HP / rpm)                                             | 374 / 5000 to 6500                                                                                                                                                       |
| Torque (Nm / rpm)                                             | 500 / 1350 to 4000                                                                                                                                                       |
| Acceleration 0-100 km/h (secs.)                               | 4.3                                                                                                                                                                      |
| Top speed (km/h)                                              | 250                                                                                                                                                                      |