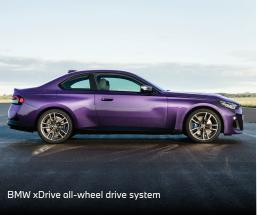

## **MODEL**

| Engine                                                        | B48B20A                                                                                                                                                                  |
|---------------------------------------------------------------|--------------------------------------------------------------------------------------------------------------------------------------------------------------------------|
| Technology                                                    | BMW TwinPower Turbo technology: twin-scroll turbocharger,<br>High Precision Injection, VALVETRONIC fully variable valve timing,<br>Double-VANOS variable camshaft timing |
| Power transfer                                                | xDrive (Rear-wheel biased)                                                                                                                                               |
| Fuel                                                          | Petrol; Min. RON 91                                                                                                                                                      |
| Displacement (cc)                                             | 2998                                                                                                                                                                     |
| Configuration / No. of cylinders / No. of valves per cylinder | In-line / 6 / 4                                                                                                                                                          |
| Transmission                                                  | 8-Speed Automatic Transmission with Steptronic Sport                                                                                                                     |
| Output (HP / rpm)                                             | 374 / 5000 to 6500                                                                                                                                                       |
| Torque (Nm / rpm)                                             | 500 / 1350 to 4000                                                                                                                                                       |
| Acceleration 0-100 km/h (secs.)                               | 4.3                                                                                                                                                                      |
| Top speed (km/h)                                              | 250                                                                                                                                                                      |