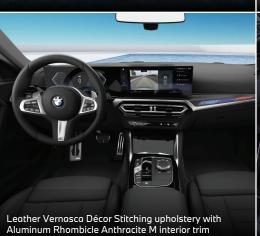

#### **INTERIOR**

- Leather 'Vernasca' Décor Stitching upholstery
- Aluminium Rhombicle Anthracite M interior trim
- Ambient Light
- Automatic airconditioning 3 zone
- BMW Individual headliner anthracite
- Sport seats for driver and front passenger
- Electric seat adjustment with memory function for driver's seat
- Floor mats in velour
- Storage Compartment package
- Through-loading system
- M Leather steering wheel