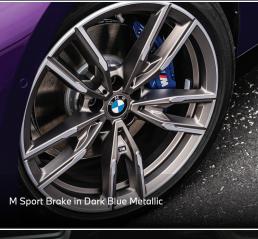

### **EXTERIOR**

- LED headlights
- 19" M light alloy wheels Double-spoke style 792 M Bicolour with mixed tyres and RFT
- Rain sensor and automatic driving lights control
- Comfort Access System
- Parking Assistant
- BMW Individual high-gloss Shadow Line
- M rear spoiler
- M Aerodynamics package
- BMW M 50 Years emblem
- M Sport Brake Dark Blue Metallic